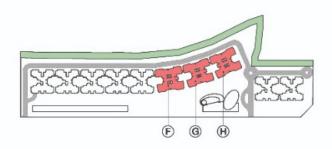

#### **TOWERS F-H** (TYPE -02) 4 BED ROOM + 5 TOILET + UTILITY

TOWERS POSITION ON SITE