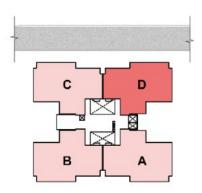

#### 4 BED ROOM + 5 TOILET + UTILITY

UNIT POSITION IN TOWERS F-H

#### **TOWERS F-H** (TYPE -02) 4 BED ROOM + 5 TOILET + UTILITY

TOWERS POSITION ON SITE