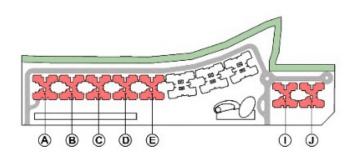

### **SITE PLAN**

#### TOWERS A-E AND I-J (TYPE -02) 3 BED ROOM + 4 TOILET + UTILITY

TOWERS POSITION ON SITE