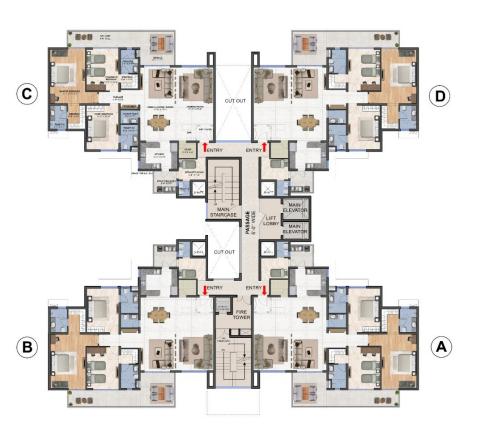

#### **UNIT TYPE - 02**

#### 4 BED ROOM + 5 TOILET + UTILITY

UNIT POSITION IN TOWERS F-H