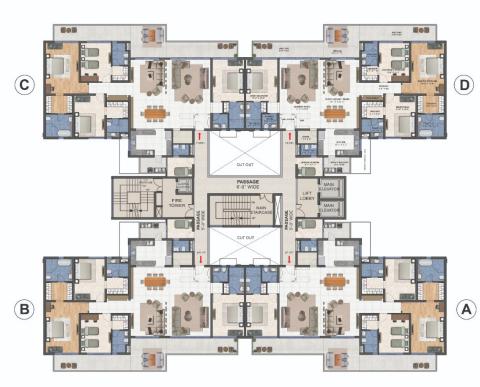

#### **TOWERS F-H** (TYPE -02) 4 BED ROOM + 5 TOILET + UTILITY

TOWERS POSITION ON SITE