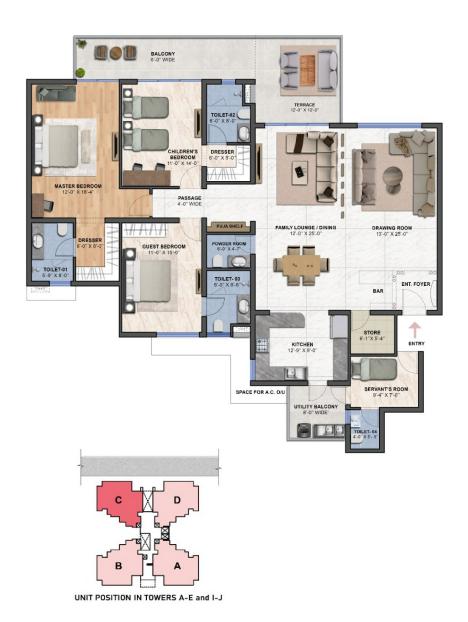

#### UNIT TYPE - 01 3 BED ROOM + 4 TOILET + UTILITY

#### TOWERS A-E AND I-J (TYPE -02) 3 BED ROOM + 4 TOILET + UTILITY

TOWERS POSITION ON SITE