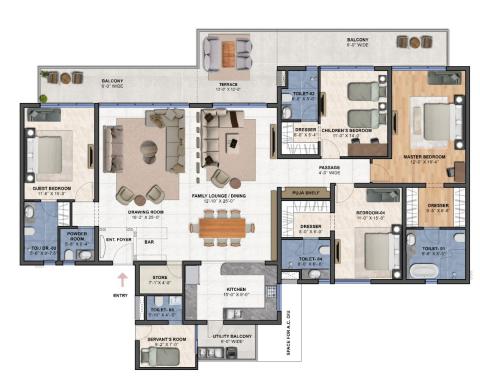

#### UNIT TYPE - 01 3 BED ROOM + 4 TOILET + UTILITY

#### **UNIT TYPE - 02**

#### 4 BED ROOM + 5 TOILET + UTILITY

UNIT POSITION IN TOWERS F-H